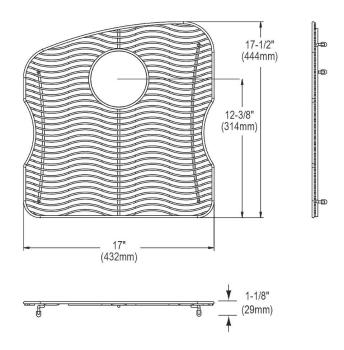

## PRODUCT SPECIFICATIONS

Elkay Stainless Steel 17" x 17-1/2" x 1-1/8" Bottom Grid. Overall dimensions are 17" x 17-1/2" x 1-1/8".

Made of Stainless Steel

| Material:          | Stainless Steel          |
|--------------------|--------------------------|
| Finish:            | Polished Stainless Steel |
| Dimensions:        | 17" x 17-1/2" x 1-1/8"   |
| Fits Bowl Size(s): | 18" x 18-1/2"            |

## Elkay Stainless Steel 17" x 17-1/2" x 1-1/8" Bottom Grid Model(s) LKWOBG1819SS

| Included Accessories |                                                          |  |
|----------------------|----------------------------------------------------------|--|
| <u>item</u>          | included_accessories_description <u>Spec Sheet (PDF)</u> |  |